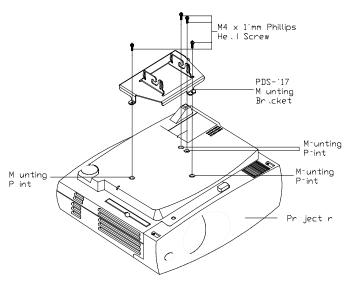

## **PDS-017 Projector Bracket Installation Instructions**

Premier Mounts
3130 E. Miraloma Ave.
Anaheim, CA 92806
Phone: (800) 368-9700 Fax: (800) 832-4888
techsupport@mounts.com www.mounts.com

- Invert the projector and place it on a soft and flat surface. Remove any foot levelers that might possibly prevent the correct installation of the bracket.
- 2. Locate the four mounting points located on the bottom of the projector.
- Line up the mounting points on the projector with the mounting holes on the PDS-017 mounting bracket.

 Using a screwdriver, secure the PDS-017 mounting bracket using four (4) M4 x 10mm Phillips Head screws. Do not over tighten these screws. Overtightening the screws may result in damaging the threaded inserts on the projector.

NOTE: Please refer to the PDS Base Box Installation Instructions to attach the PDS Base Box to the PDS-017 mounting bracket.

**NOTE**: The projector (shown above) is for illustration purposes only.

Installation Instructions IN-PDS017.R0